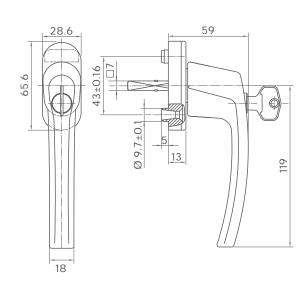

### Properties

| Material  | <b>→</b> |       | Operation |
|-----------|----------|-------|-----------|
| Aluminium | 7 mm     | 35 mm | 90 Deg    |