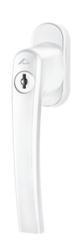

## Pushout option

**WINDOWS** 

#### Color options

### Properties

| Material  | <b>→</b> |       | Operation |
|-----------|----------|-------|-----------|
| Aluminium | 7 mm     | 35 mm | 90 Deg    |