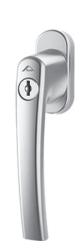

## Pushout option

**WINDOWS** 

#### Color options

### Properties

| Material  | <b>→</b> |       | Operation |
|-----------|----------|-------|-----------|
| Aluminium | 7 mm     | 35 mm | 90 Deg    |