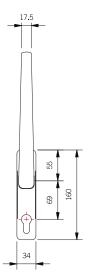

### Properties

| Material  | <b>→</b> |       | Operation |
|-----------|----------|-------|-----------|
| Aluminium | 7 mm     | 35 mm | 90 Deg    |