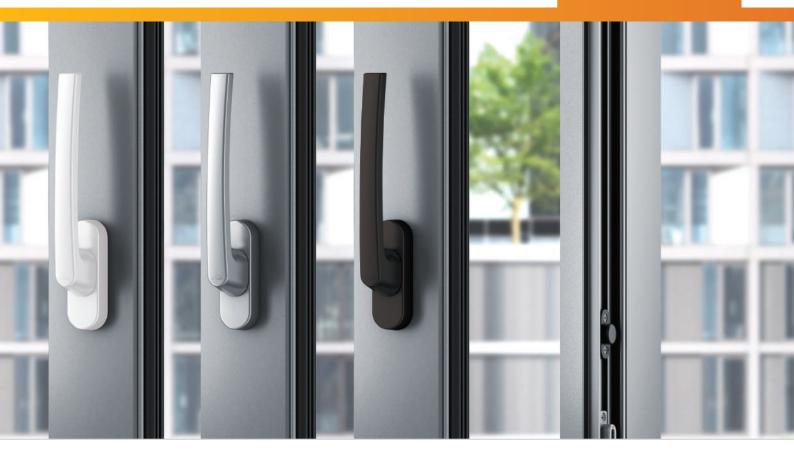

## SWING AND ENTRY DOOR SYSTEMS

**DOORS** 

#### Color options

**Properties** 

| Material  | <b>→</b> |          | Keyhole/<br>Distance |
|-----------|----------|----------|----------------------|
| Aluminium | 8 mm     | 35-70 mm | 92 mm                |