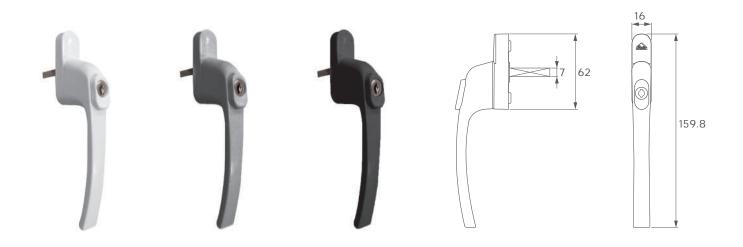

## Pushout option

**WINDOWS** 

#### Color options

### Properties

| Material  | <b>→</b> |       | Operation |
|-----------|----------|-------|-----------|
| Aluminium | 7 mm     | 35 mm | 90 Deg    |