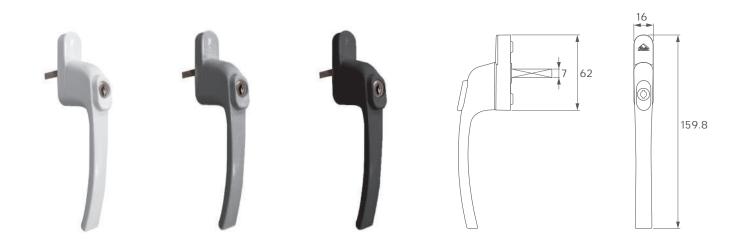

## Winding option

**WINDOWS** 

## Pushout option

**WINDOWS** 

### Properties

| Material  | <b>→</b> |       | Operation |
|-----------|----------|-------|-----------|
| Aluminium | 7 mm     | 35 mm | 90 Deg    |