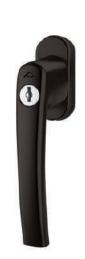

## Pushout option

**WINDOWS** 

#### Color options

### Properties

| Material  | <b>→</b> |       | Operation |
|-----------|----------|-------|-----------|
| Aluminium | 7 mm     | 35 mm | 90 Deg    |