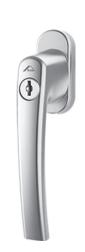

### Electric winder option

**WINDOWS** 

Color options

White

Black

### Properties

| Dimensions            | Voltage         | Charge absorbed<br>at nominal load | Limit switch stop<br>at opening |
|-----------------------|-----------------|------------------------------------|---------------------------------|
| 386.5 x 59<br>x 37 mm | 230VAC<br>50 Hz | ~28W                               | Electronic                      |