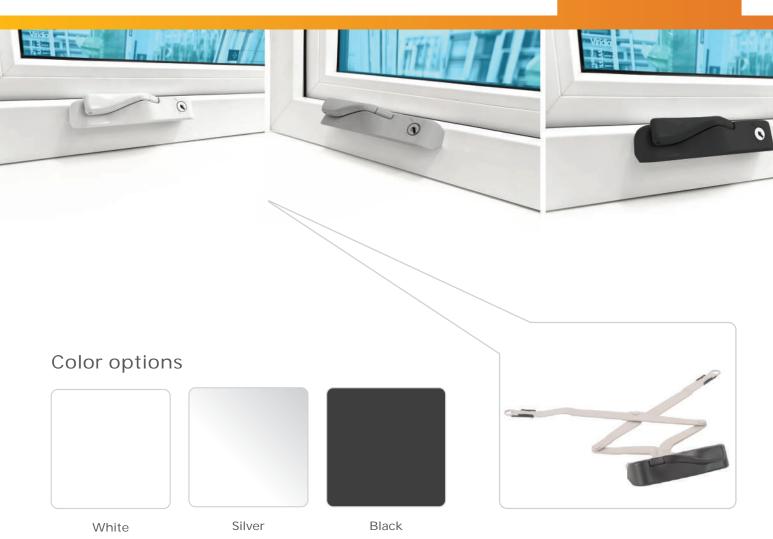

## Winding option

**WINDOWS** 

## Pushout option

**WINDOWS** 

#### Color options