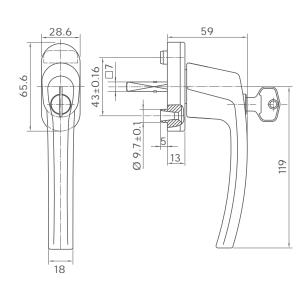

## SWING AND ENTRY DOOR SYSTEMS

**DOORS** 

#### Color options

**Properties** 

| Material  | <b>→</b> |          | Keyhole/<br>Distance |
|-----------|----------|----------|----------------------|
| Aluminium | 8 mm     | 35-70 mm | 92 mm                |