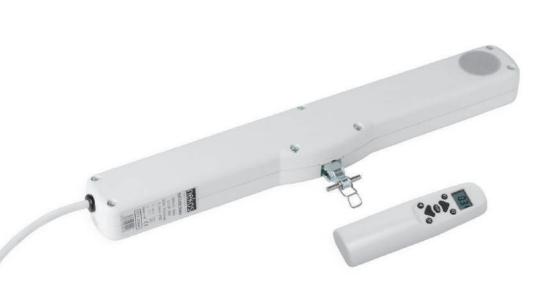

## **AWNING WINDOW SYSTEMS**

### Electric winder option

**WINDOWS** 

Color options

White

Black

### Properties

| Dimensions            | Voltage         | Charge absorbed<br>at nominal load | Limit switch stop<br>at opening |
|-----------------------|-----------------|------------------------------------|---------------------------------|
| 386.5 x 59<br>x 37 mm | 230VAC<br>50 Hz | ~28W                               | Electronic                      |