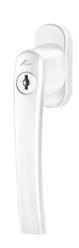

### Electric winder option

**WINDOWS** 

Color options

White

Black

### Properties

| Dimensions            | Voltage         | Charge absorbed<br>at nominal load | Limit switch stop<br>at opening |
|-----------------------|-----------------|------------------------------------|---------------------------------|
| 386.5 x 59<br>x 37 mm | 230VAC<br>50 Hz | ~28W                               | Electronic                      |