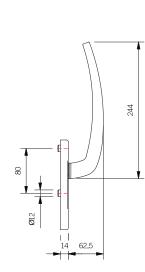

## PATIO SLIDING DOOR

**DOORS** 

### **Properties**

| Internal handle:<br>cylinder lockable,<br>long plate |         | External handle:<br>cylinder lockable,<br>long plate |         |
|------------------------------------------------------|---------|------------------------------------------------------|---------|
| White                                                | 770 011 | White                                                | 770 007 |
| Silver                                               | 770 013 | Silver                                               | 770 015 |
| Black                                                | 770 006 | Black                                                | 770 010 |