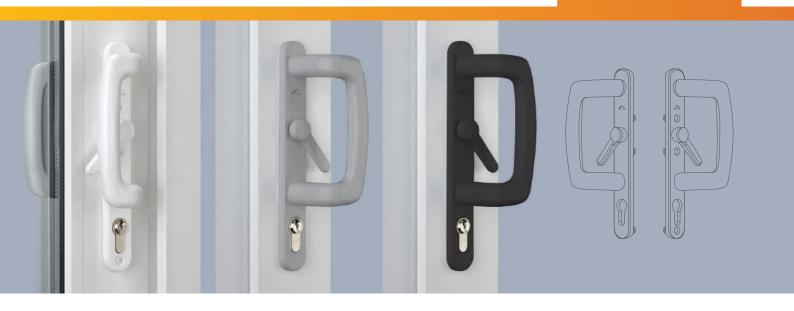

## PATIO SLIDING DOOR

**DOORS** 

### Color options

Black

### **Properties**

| Internal handle:<br>cylinder lockable,<br>long plate |         | External handle:<br>cylinder lockable,<br>long plate |         |
|------------------------------------------------------|---------|------------------------------------------------------|---------|
| White                                                | 770 011 | White                                                | 770 007 |
| Silver                                               | 770 013 | Silver                                               | 770 015 |
| Black                                                | 770 006 | Black                                                | 770 010 |