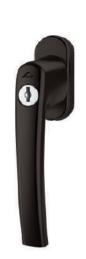

### Electric winder option

**WINDOWS** 

Color options

White

Black

### Properties

| Dimensions            | Voltage         | Charge absorbed<br>at nominal load | Limit switch stop<br>at opening |
|-----------------------|-----------------|------------------------------------|---------------------------------|
| 386.5 x 59<br>x 37 mm | 230VAC<br>50 Hz | ~28W                               | Electronic                      |