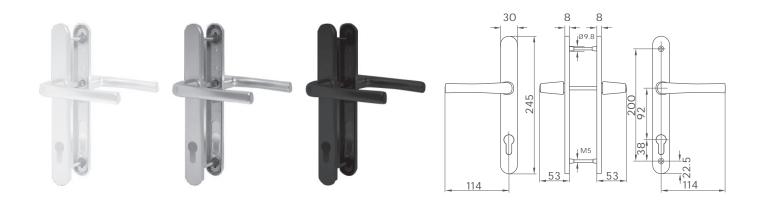

#### Color options

**Properties** 

| Material  | <b>→</b> |          | Keyhole/<br>Distance |
|-----------|----------|----------|----------------------|
| Aluminium | 8 mm     | 35-70 mm | 92 mm                |