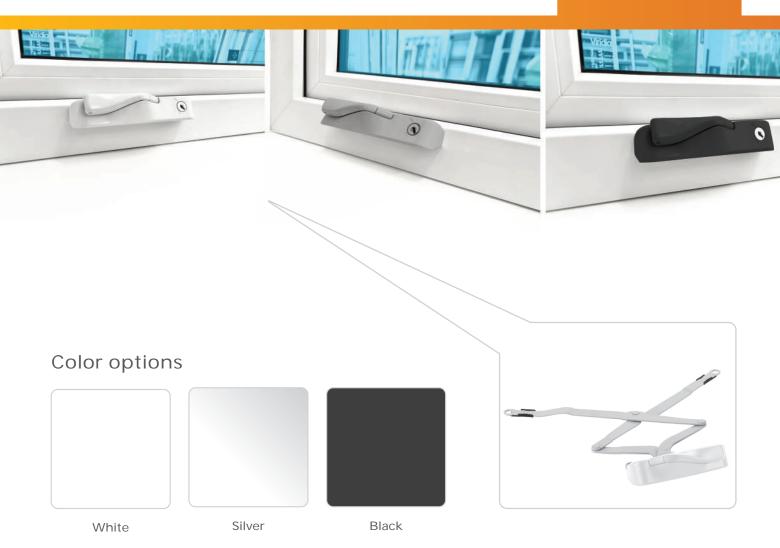

## Pushout option

**WINDOWS** 

#### Color options

### Properties

| Material  | <b>→</b> |       | Operation |
|-----------|----------|-------|-----------|
| Aluminium | 7 mm     | 35 mm | 90 Deg    |