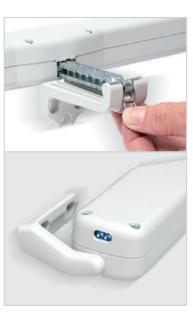

## **AWNING WINDOW SYSTEMS**

### Electric winder option

**WINDOWS** 

Color options

White

Black

### Properties

| Dimensions            | Voltage         | Charge absorbed<br>at nominal load | Limit switch stop<br>at opening |
|-----------------------|-----------------|------------------------------------|---------------------------------|
| 386.5 x 59<br>x 37 mm | 230VAC<br>50 Hz | ~28W                               | Electronic                      |