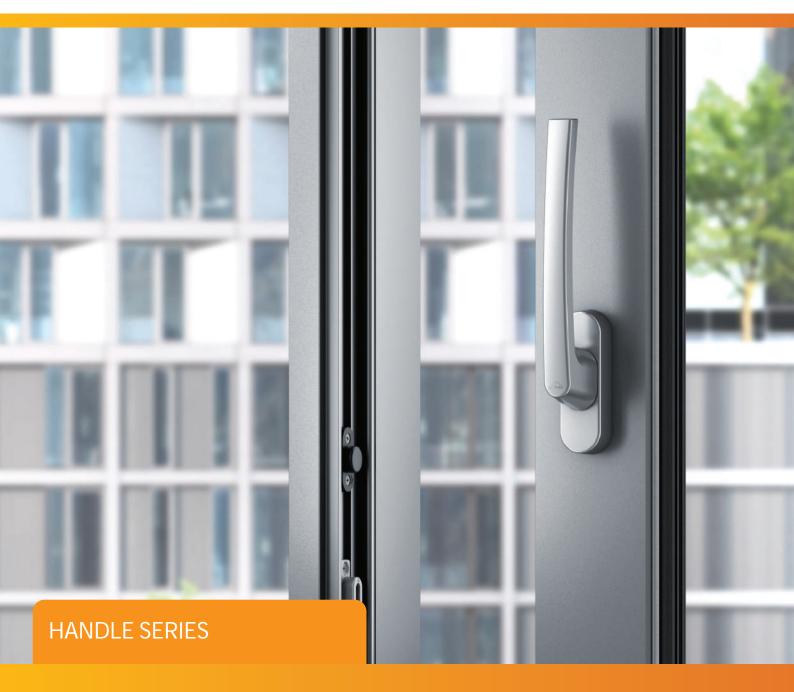

# HARDWARE CATALOGUE









OTAK



## **AWNING WINDOW SYSTEMS**

## Winding option

**WINDOWS** 



### **QUALITY AND RELIABILITY**

Designed and manufactured in the USA





## **AWNING WINDOW SYSTEMS**

## Pushout option

**WINDOWS** 



#### Color options







### Properties

| Material  | <b>→</b> |       | Operation |
|-----------|----------|-------|-----------|
| Aluminium | 7 mm     | 35 mm | 90 Deg    |

### **QUALITY AND RELIABILITY**





## **AWNING WINDOW SYSTEMS**

### Electric winder option

**WINDOWS** 





Color options



White



Black

### Properties

| Dimensions            | Voltage         | Charge absorbed<br>at nominal load | Limit switch stop<br>at opening |
|-----------------------|-----------------|------------------------------------|---------------------------------|
| 386.5 x