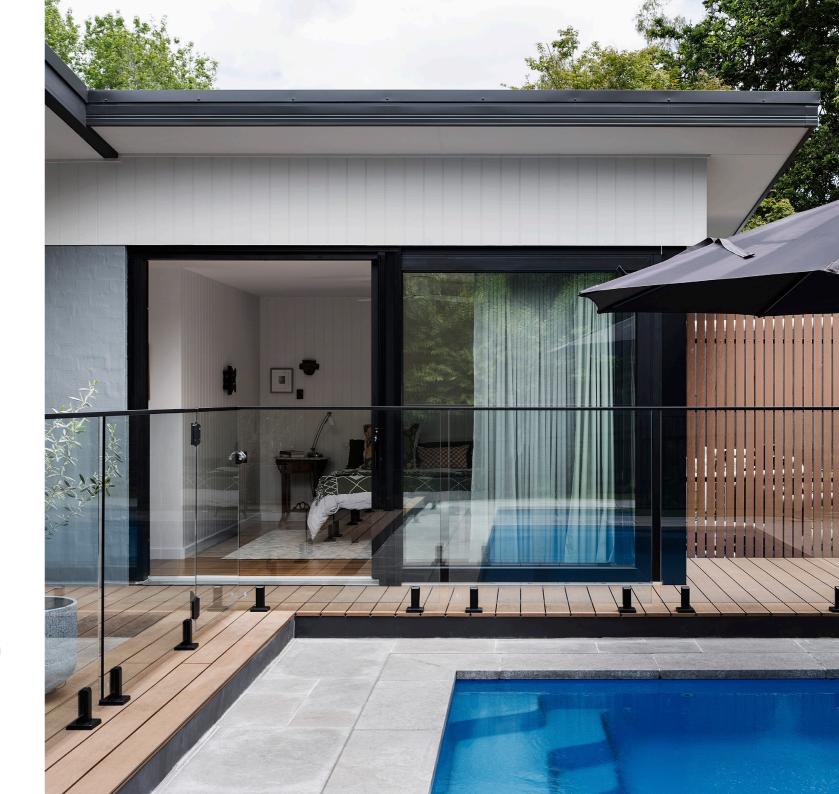

## LIFT AND SLIDE

An impressive 85mm lift-and-slide door, with high energy efficiency and user-friendliness. Even at its maximum size of 12m wide x 3m high, open and close the door without effort. A smooth, barrier-free transition to the outside world, with wide opening angles. Designed especially as a door for patios, balconies, and gardens. The sash slides parallel to the fixed pane of glass, thus not occupying any extra space. Spacious room designs with added value and living comfort.

## SMART SLIDE

Premium sliding doors and windows that open up to bring the outside inside. Large dimensions are available, without compromising functionality and insulation. Easy to operate, with a short construction time.