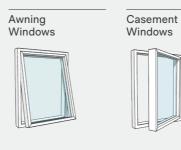

### VARIOUS OPENING TYPES

Thermotek's advanced design enables simple and cost effective fabrication and installation of the following types:

Fixed Picture

Windows

Tilt & Turn Windows Sliding Windows French Doors