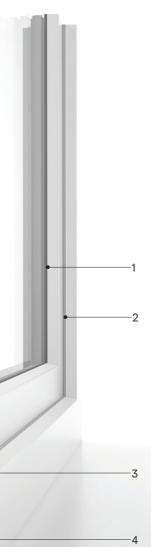

70mm CONSTRUCTION DEPTH

**0.36** 

1.0-2.3

UP TO RC2 SAFETY

SMART SUSTAINABLE LIVING

- 1—Glazing gasket
- 2 Casement optics
- 3 —Sealing levels
- 4 Profile chambers
- 5 Glazing
- 6 Glass strip
- 7 Steel reinforcement