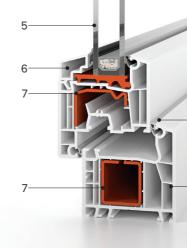

70mm CONSTRUCTION DEPTH

**0.36** 

1.0-2.3

UP TO RC2 SAFETY

SMART SUSTAINABLE LIVING

- 1—Glazing gasket
- 2 Casement optics
- 3 —Sealing levels
- 4 Profile chambers
- 5 Glazing
- 6 Glass strip
- 7 Steel reinforcement