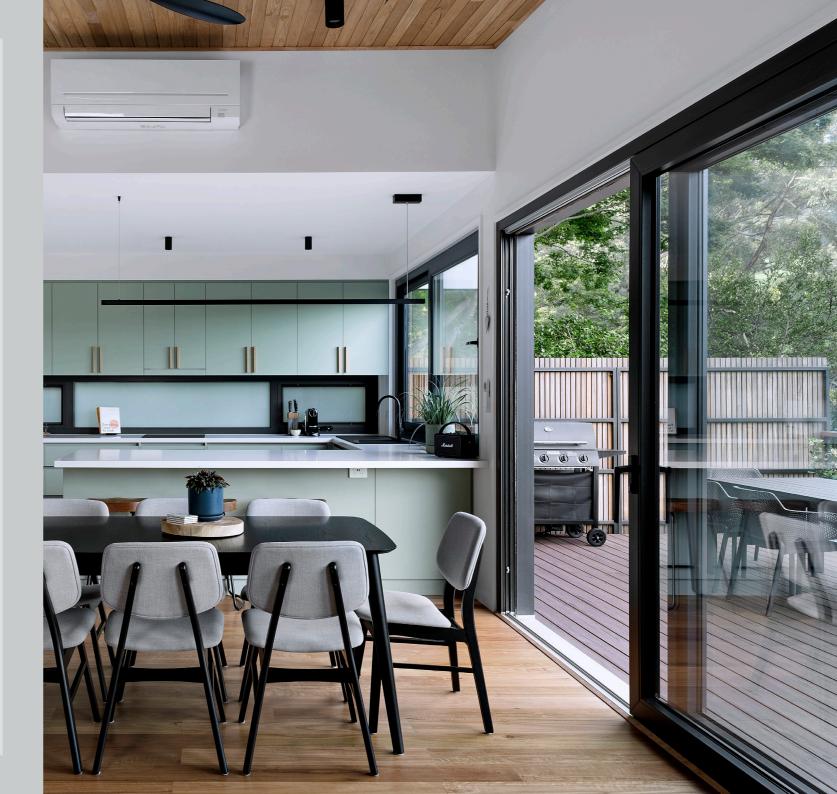

## SLIDING SYSTEMS

SMART SUSTAINABLE LIVING

## LIFT AND SLIDE

An impressive 85mm lift-and-slide door, with high energy efficiency and user-friendliness. Even at its maximum size of 12m wide x 3m high, open and close the door without effort. A smooth, barrier-free transition to the outside world, with wide opening angles. Designed especially as a door for patios, balconies, and gardens. The sash slides parallel to the fixed pane of glass, thus not occupying any extra space. Spacious room designs with added value and living comfort.

## SMART SLIDE

Premium sliding doors and windows that open up to bring the outside inside. Large dimensions are available, without compromising functionality and insulation. Easy to operate, with a short construction time.