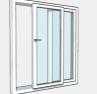

## LIFT AND SLIDE

An impressive 85mm lift-and-slide door, with high energy efficiency and user-friendliness. Even at its maximum size of 12m wide x 3m high, open and close the door without effort. A smooth, barrier-free transition to the outside world, with wide opening angles. Designed especially as a door for patios, balconies, and gardens. The sash slides parallel to the fixed pane of glass, thus not occupying any extra space. Spacious room designs with added value and living comfort.

Developed for smooth and low exertion operation for large doors and windows. Top values for heat insulation, statics and sealing. Innovative locking with self-closing sash slides into the frame with a soft motion. Create light-flooded rooms and beautiful views of your natural surroundings. An innovative locking mechanism and high-quality sealing with no brushes.

Reduced maintenance from stable hardware. Concealed hardware, all the nuts and bolts ensure a superior experience. Your choice of glazing and panel thickness up to 41 mm (single to triple-glazed). 197mm CONSTRUCTION DEPTH