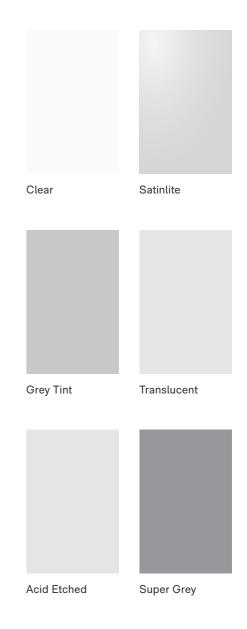

Engineered and independently tested for full compliance.
- For all building types: render, brick, precast panels and lightweight construction.

Superior design

- Unique flyscreen solutions are available in a range of mesh types. These include retractable screens.
- Built with sustainable, recyclable materials.
- Bushfire rated: certified up to BAL40 with the appropriate screening solution.



### VARIOUS OPENING TYPES

Thermotek's advanced design enables simple and cost effective fabrication and installation of the following types:





Fixed Picture

Windows

Tilt & Turn Windows Sliding Windows French Doors







Glass & Entry Doors Lift & Slide Doors Sliding Doors







Smart Slide Doors

Stacker Sliding Doors Swing & Slide Doors





SMART SUSTAINABLE LIVING

### **GLASS OPTIONS**





## SLIDING SYSTEMS

SMART SUSTAINABLE LIVING

## LIFT AND SLIDE

An impressive 85mm lift-and-slide door, with high energy efficiency and user-friendliness. Even at its maximum size of 12m wide x 3m high, open and close the door without effort. A smooth, barrier-free transition to the outside world, with wide opening angles. Designed especially as a door for patios, balconies, and gardens. The sash slides parallel to the fixed pane of glass, thus not occupying any extra space. Spacious room designs with added value and living comfort.

Developed for smooth and low exertion operation for large doors and windows. Top values for heat insulation, statics and sealing. Innovative locking with self-closing sash slides into the frame with a soft motion. Create light-flooded rooms and beautiful