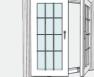

## SUSTAINABLE IN STYLE

- German design and engineered 5-chamber uPVC profiles.
- Visual styling, superior energy efficiency and a great deal of design flexibility.
- Designed and tested for the Australian climate.
- Ideal for residential, sustainable designs.
- Versatile, durable, thermal, efficient uPVC systems with superior insulating properties.
- Achieving the lowest u-value energy rating.

## FEATURES

- Glazing thickness 24mm standard with triple glazing optional
- Outstanding sound insulation
- Available in different configurations
- · All-round steel reinforcement
- Fully insulated 5-chamber frame
- Energy Efficient Dual Seals for airtight insulation
- Safe & Secure Multi-Point locking
- Bushfire BAL 40 rated

### VARIOUS OPENING TYPES

Thermotek's advanced design enables simple and cost effective fabrication and installation of the following types:

Fixed Picture

Windows

Tilt & Turn Windows Sliding Windows French Doors